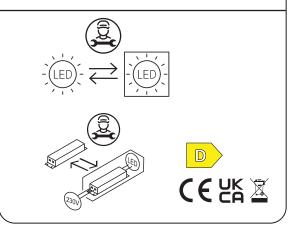

# **Testing & Commissioning for Emergency Luminaire**

- Ensure the Load is connected.
- Connect the battery.
- Switch on the Unswitched Supply
  - Check the Charge LED illuminates.
- Switch on the Maintained Supply
  - Check the LED illuminates as normal.
- Switch off the Maintained Supply.
- Switch off the Unswitched Supply
  - Check the Charge LED extinguishes and the load LED illuminates at a reduced output.
- Enter the commissioning date on the Battery Pack. Switch on the Unswitched Supply