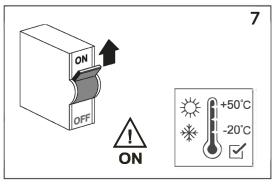

#### **Important User Advice**

- · The ambient room temperature should not exceed 35°C.
- Ensure that there is adequate free air ventilation around the fitting.
- · Always switch off mains supply before installing.