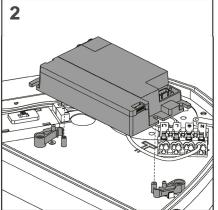

# **Testing & Commissioning for Emergency Luminaire**

- Ensure the Load is connected.
- Connect the battery.
- Switch on the Unswitched Supply
  - Check the Charge LED illuminates.
- Switch on the Maintained Supply
  - Check the LED illuminates as normal.
- Switch off the Maintained Supply.
- Switch off the Unswitched Supply
  - Check the Charge LED extinguishes and the load LED illuminates at a reduced output.
- Enter the commissioning date on the Battery Pack. Switch on the Unswitched Supply