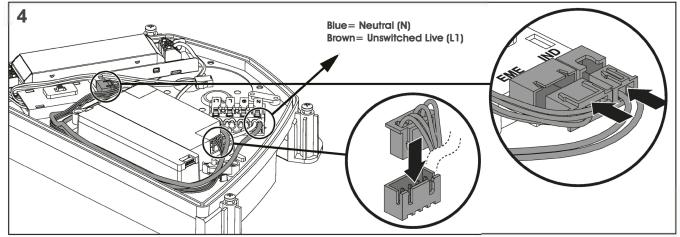

## Installation Instructions: 70120-70129

Date Revision 27.6.24

Read these instructions before installation and retain for future reference This equipment should be installed by a competent electrician

#### Important Information

We recommend that luminaires are installed by a qualified electrician ensuring the installation complies with current IEE wiring regulations BS7671:2018 & local building control.