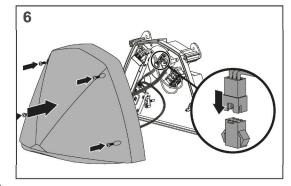

#### **Important User Advice**

- · The ambient room temperature should not exceed 35°C.
- Ensure that there is adequate free air ventilation around the fitting.
- · Always switch off mains supply before installing.