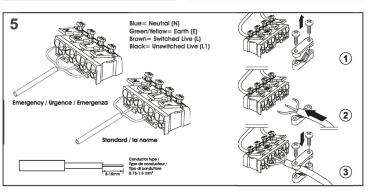

# **Testing & Commissioning for Emergency Luminaire**

- Ensure the Load is connected.
- Connect the battery.
- Switch on the Unswitched Supply
  - Check the Charge LED illuminates.
- Switch on the Maintained Supply
  - Check the LED illuminates as normal.
- Switch off the Maintained Supply.
- Switch off the Unswitched Supply
  - Check the Charge LED extinguishes and the load LED illuminates at a reduced output.
- Enter the commissioning date on the Battery Pack. Switch on the Unswitched Supply