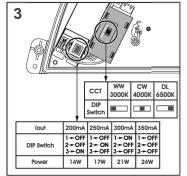

# **Testing & Commissioning for Emergency Luminaire**

- Ensure the Load is connected.
- Connect the battery.
- Switch on the Unswitched Supply
  - Check the Charge LED illuminates.
- Switch on the Maintained Supply
  - Check the LED illuminates as normal.
- Switch off the Maintained Supply.
- Switch off the Unswitched Supply
  - Check the Charge LED extinguishes and the load LED illuminates at a reduced output.
- Enter the commissioning date on the Battery Pack. Switch on the Unswitched Supply