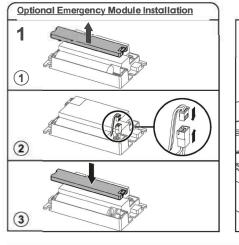

# **Testing & Commissioning for Emergency Luminaire**

- Ensure the Load is connected.
- Connect the battery.
- Switch on the Unswitched Supply
  - Check the Charge LED illuminates.
- Switch on the Maintained Supply
  - Check the LED illuminates as normal.
- Switch off the Maintained Supply.
- Switch off the Unswitched Supply
  - Check the Charge LED extinguishes and the load LED illuminates at a reduced output.
- Enter the commissioning date on the Battery Pack. Switch on the Unswitched Supply