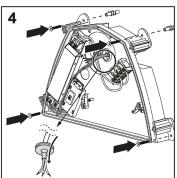

#### Important Information

We recommend that luminaires are installed by a qualified electrician ensuring the installation complies with current IEE wiring regulations BS7671:2018 & local building control.

#### **Important User Advice**

- · The ambient room temperature should not exceed 35°C.
- Ensure that there is adequate free air ventilation around the fitting.
- · Always switch off mains supply before installing.